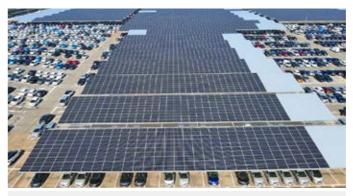

#### Carport

12.00 MWp

Type: Carport Year: 2021 Location: France Status: Completed

11.30 MWp

Type: CarportYear: 2021Location: FranceStatus: Completed

Year: 2020 Type: Carport 0.5 MWp Location: France Status: Completed

1.20 MWp

2.20 MWp

Type: Rooftop Year: 2019 Location: The Netherlands Status: Completed

www.in-tecenergy.com

12.00 MWp

Type: Carport

Year: 2021 Location: France Status: Completed

**0.5** MWp