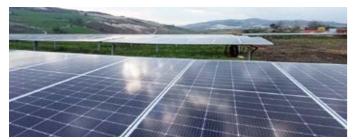

#### Ground Mounted

Denmark Projects 328.00 MWp

Ratesti | 154.00 MWp

170.00 MWp

**Type**: Ground Mounted **Location**: Denmark

Year: 2021 Status: Completed

**Type**: Ground Mounted **Location**: Romania

Year: 2021 Status: Completed