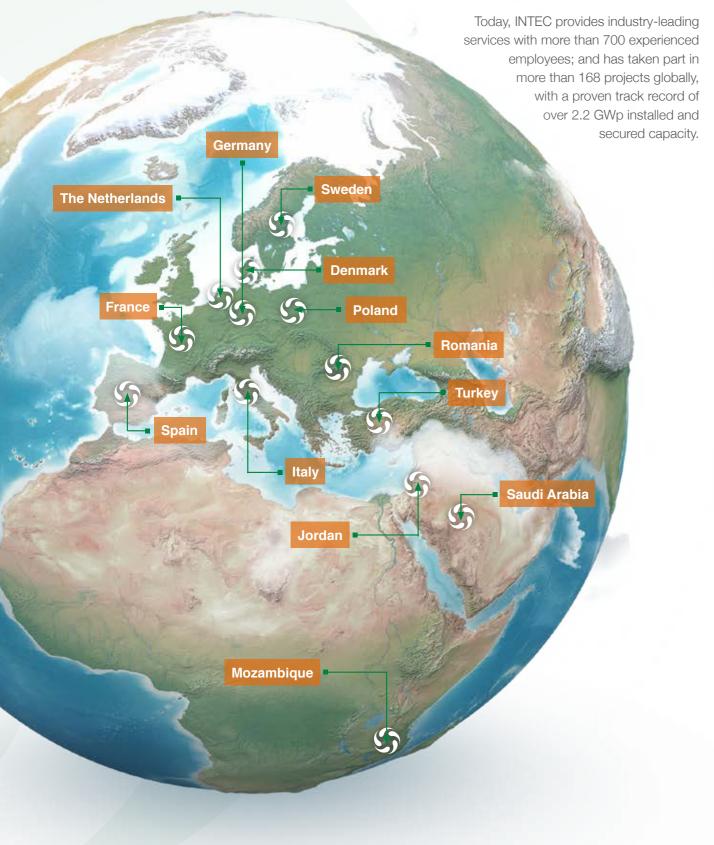

#### **INTEC's Global Offices**

INTEC provides industry-leading services with more than 700 experienced employees; and has taken part in more than 168 projects globally, with a proven track record of over 2.2 GWp installed and secured capacity. We are currently active across Europe, the Middle East, Africa, and Turkey, operating out of our global headquarters in Germany, European headquarters in Poland, and other offices in Turkey, the Netherlands, France, Romania, United Kingdom, Italy, Hungary, and Africa.

#### Accessibility

We are currently active across Europe, the Middle East, Africa and Turkey, operating out of global headquarters in Germany, European headquarters in Poland and and other offices in Turkey, the Netherlands, France, Romania, United Kingdom, Italy, Hungary, and Africa. Preparations for future expansions are continuing.