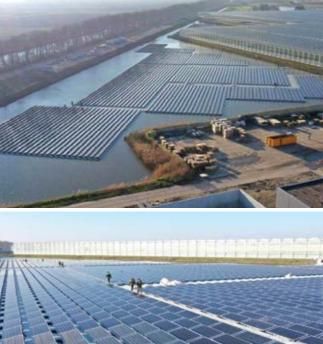

#### Floating

2.80 MWp

3.60 MWp

Type: Greenhouse Year: 2019 Status: Completed Location: France

2.80 MWp

Type: GreenhouseYear: 2019Location: FranceStatus: Cont

Status: Completed

www.in-tecenergy.com

2.50 MWp

www.in-tecenergy.com

Type: FloatingYear: 2020Location: The NetherlandsStatus: Completed