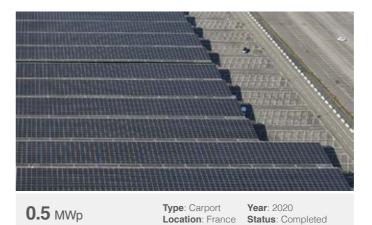

#### Carport

12.00 MWp

Type: Carport Year: 2021 Location: France Status: Completed

11.30 MWp

Type: CarportYear: 2021Location: FranceStatus: Completed

Year: 2020 Type: Carport 0.5 MWp Location: France Status: Completed