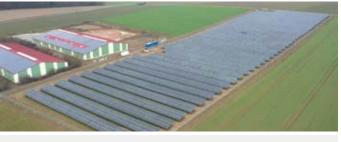

#### Ground Mounted

Denmark Projects 328.00 MWp

Ratesti | 154.00 MWp

170.00 MWp

**Type**: Ground Mounted **Location**: Denmark

Year: 2021 Status: Completed

**Type**: Ground Mounted **Location**: Romania

Year: 2021 Status: Completed