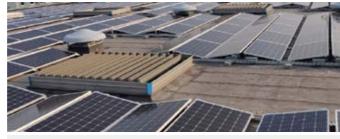

#### Rooftop

2.55 MWp

2.34 MWp

13.00 MWp

4.50 MWp

Type: Rooftop Location: The Netherlands Status: Completed

Year: 2021

Type: Rooftop Location: The Netherlands Status: Completed

Year: 2021

Type: Rooftop Location: The Netherlands Status: Completed

Year: 2020

Type: Rooftop Location: The Netherlands Status: Completed

Year: 2020

Type: Rooftop 4.20 MWp

Year: 2020 Location: The Netherlands Status: Completed