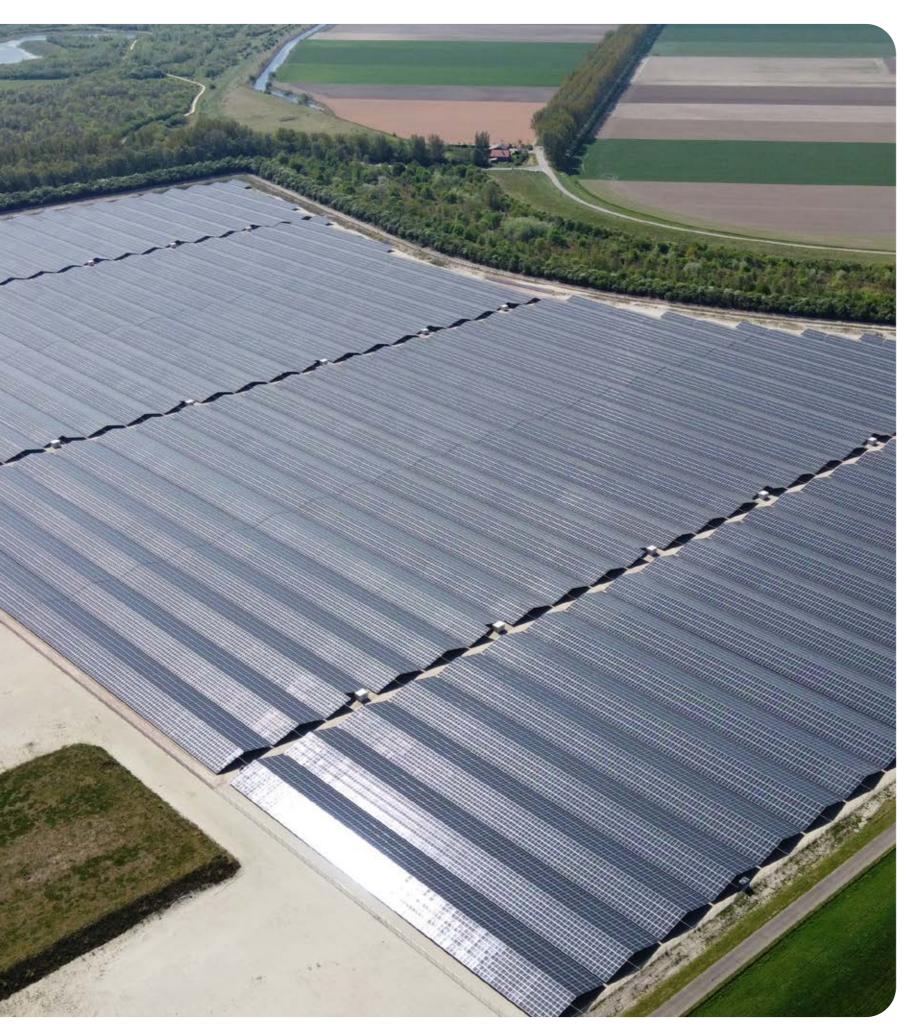

## **Excellent Form of Worldwide Sustainability**

INTEC has left its mark on over 168 projects to date, and has installed and secured more than 2.2 GW.

# REFERENCES

## **Diversity of Systems**