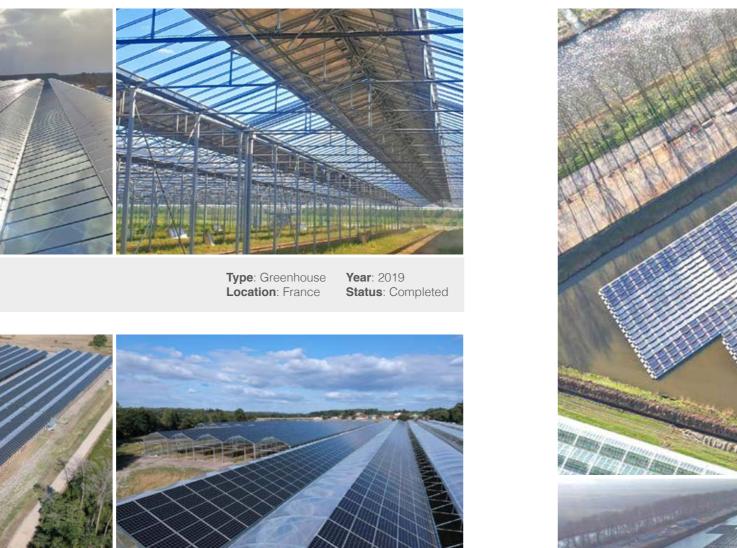

#### Greenhouse

#### Floating

2.80 MWp

3.60 MWp

Type: Greenhouse Year: 2019 Status: Completed Location: France

2.80 MWp

Type: GreenhouseYear: 2019Location: FranceStatus: Cont

Status: Completed

www.in-tecenergy.com