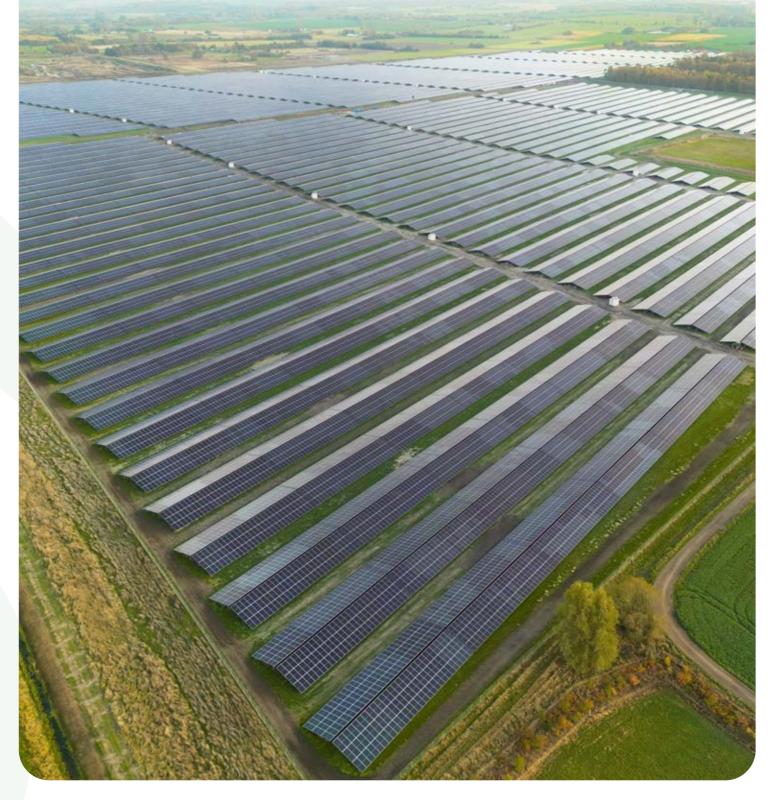

## **Diversity of Systems**

#### Ground Mounted

Denmark Projects 328.00 MWp

Ratesti | 154.00 MWp

170.00 MWp

**Type**: Ground Mounted **Location**: Denmark

Year: 2021 Status: Completed

**Type**: Ground Mounted **Location**: Romania

Year: 2021 Status: Completed