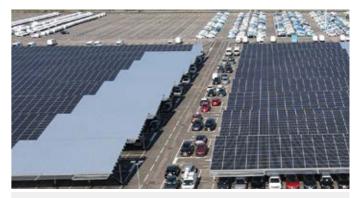

#### Carport

12.00 MWp

Type: Carport Year: 2021 Location: France Status: Completed

11.30 MWp

Type: CarportYear: 2021Location: FranceStatus: Completed

Year: 2020 Type: Carport 0.5 MWp Location: France Status: Completed

1.20 MWp

2.20 MWp

Type: Rooftop Year: 2019 Location: The Netherlands Status: Completed

www.in-tecenergy.com

12.00 MWp

Type: Carport

Year: 2021 Location: France Status: Completed

**0.5** MWp

Type: CarportYear: 2020Location: FranceStatus: Completed

**0.5** MWp

Type: CarportYear: 2020Location: FranceStatus: Completed

**0.5** MWp

Type: Carport

Year: 2020 Location: France Status: Completed