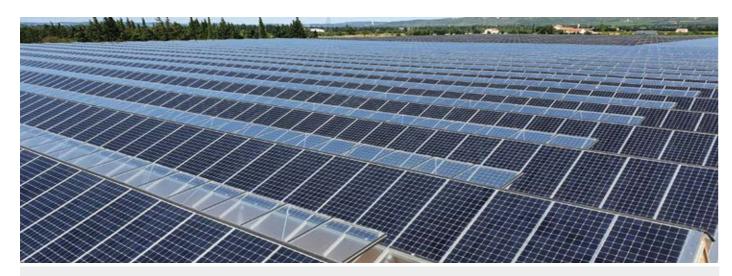

#### Greenhouse

#### Floating

2.80 MWp

3.60 MWp

Type: Greenhouse Year: 2019 Status: Completed Location: France

2.80 MWp

Type: GreenhouseYear: 2019Location: FranceStatus: Cont

Status: Completed

www.in-tecenergy.com