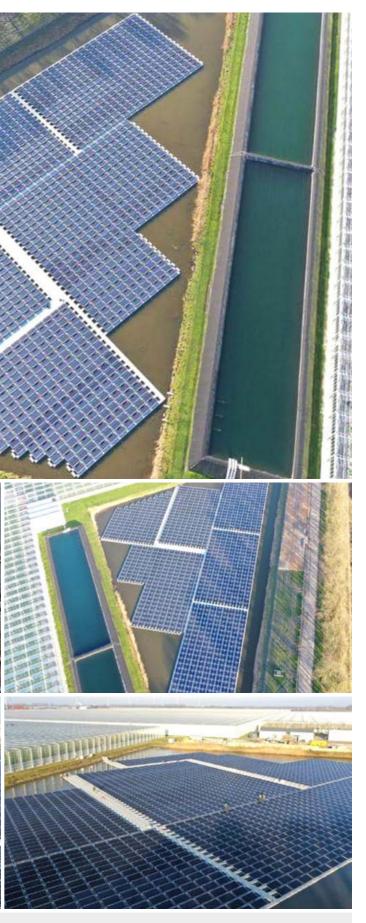

#### Floating

2.80 MWp

3.60 MWp

Type: Greenhouse Year: 2019 Status: Completed Location: France

2.80 MWp

Type: GreenhouseYear: 2019Location: FranceStatus: Cont

Status: Completed

www.in-tecenergy.com

2.50 MWp

www.in-tecenergy.com

Type: FloatingYear: 2020Location: The NetherlandsStatus: Completed