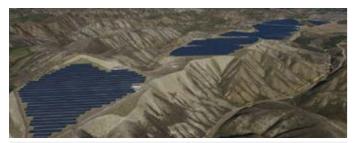

#### Floating

2.80 MWp

3.60 MWp

Type: Greenhouse Year: 2019 Status: Completed Location: France

2.80 MWp

Type: GreenhouseYear: 2019Location: FranceStatus: Cont

Status: Completed

www.in-tecenergy.com

2.50 MWp

www.in-tecenergy.com

Type: FloatingYear: 2020Location: The NetherlandsStatus: Completed