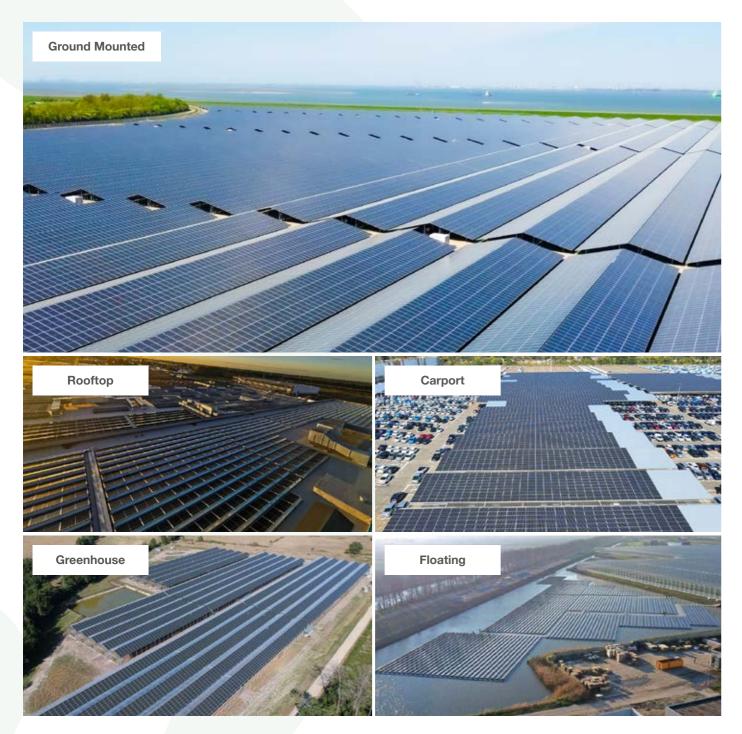

## **Diversity of Systems**

#### Ground Mounted

Denmark Projects 328.00 MWp

Ratesti | 154.00 MWp

170.00 MWp

**Type**: Ground Mounted **Location**: Denmark

Year: 2021 Status: Completed

**Type**: Ground Mounted **Location**: Romania

Year: 2021 Status: Completed