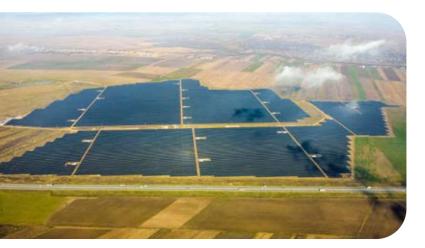

## **Excellent Form of Worldwide Sustainability**

INTEC has left its mark on over 168 projects to date, and has installed and secured more than 2.2 GW.