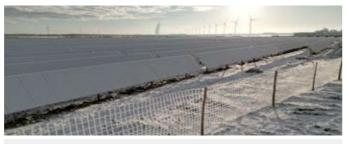

Type: Ground Mounted Location: The Netherlands Status: Completed

Year: 2021

77.00 MWp

5.00 MWp

51.70 MWp

44.00 MWp

Type: Ground Mounted Location: Germany

Year: 2023 Status: Under Construction