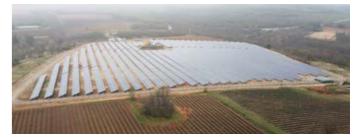

#### Ground Mounted

86.65 MWp

Type: Ground Mounted Location: Romania

Year: 2022 Status: Under Construction

80.00 MWp

Type: Ground Mounted Location: Poland

Year: 2022 Status: Under Construction

60.00 MWp