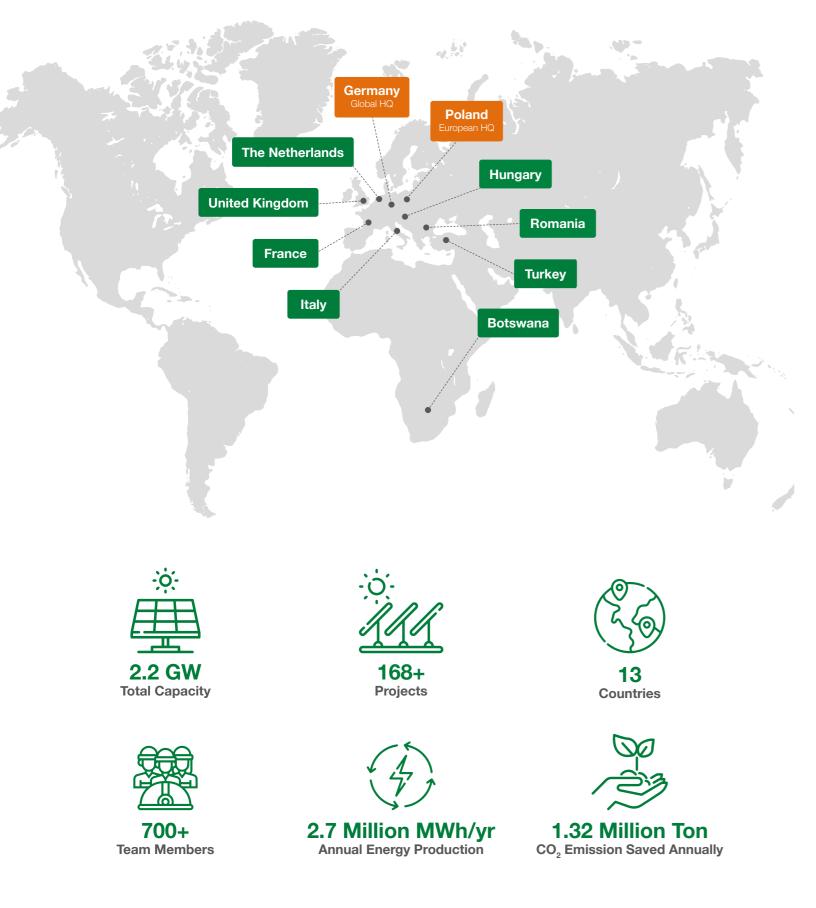

#### **INTEC's Global Offices**

INTEC provides industry-leading services with more than 700 experienced employees; and has taken part in more than 168 projects globally, with a proven track record of over 2.2 GWp installed and secured capacity. We are currently active across Europe, the Middle East, Africa, and Turkey, operating out of our global headquarters in Germany, European headquarters in Poland, and other offices in Turkey, the Netherlands, France, Romania, United Kingdom, Italy, Hungary, and Africa.

#### Accessibility

We are currently active across Europe, the Middle East, Africa and Turkey, operating out of global headquarters in Germany, European headquarters in Poland and and other offices in Turkey, the Netherlands, France, Romania, United Kingdom, Italy, Hungary, and Africa. Preparations for future expansions are continuing.