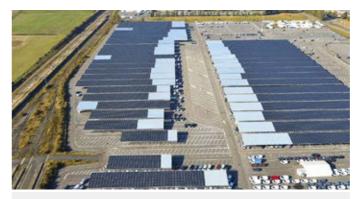

#### Carport

12.00 MWp

Type: Carport Year: 2021 Location: France Status: Completed

11.30 MWp

Type: CarportYear: 2021Location: FranceStatus: Completed

Year: 2020 Type: Carport 0.5 MWp Location: France Status: Completed

1.20 MWp

2.20 MWp

Type: Rooftop Year: 2019 Location: The Netherlands Status: Completed

www.in-tecenergy.com

12.00 MWp

Type: Carport

Year: 2021 Location: France Status: Completed

**0.5** MWp